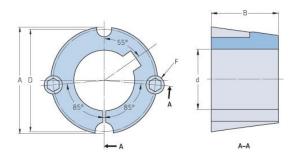

## PHF TB1610X32MM

| · · · · · · · · · · · · · · · · · · · | ·              |
|---------------------------------------|----------------|
| Bushing no.                           | TB1610         |
| d = Bore diameter                     | 32             |
| (mm)                                  |                |
| Bore diameter (in)                    | 1.26           |
| Keyway width                          | 10             |
| (mm)                                  |                |
| Keyway width (in)                     | 0.39           |
| Keyway depth                          | 3.3            |
| (mm)                                  |                |
| Keyway depth (in)                     | 0.13           |
| A (mm)                                | 57.2           |
| A (in)                                | 2.25           |
| B (mm)                                | 25.4           |
| B (in)                                | 1              |
| D (mm)                                | 54             |
| D (in)                                | 2.13           |
| E (mm)                                | -              |
| E (in)                                | -              |
| F (mm)                                | 9.525 x 15.875 |
| F (in)                                | -              |
| Weight (kg)                           | 0.26           |
| Weight (lbs)                          | 0.57           |
| ·                                     | ·····          |